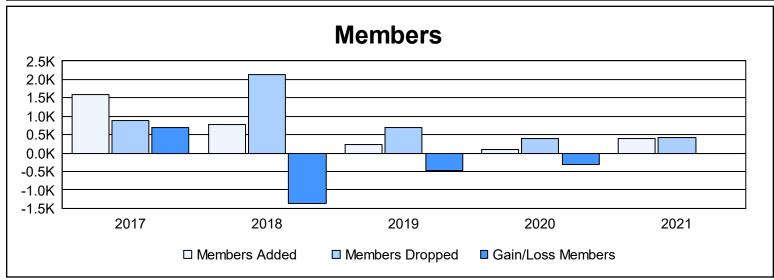

District 387 As of June 2021 Cumulative

| Year      | New<br>Clubs | Dropped<br>Clubs | Gain/<br>Loss<br>Clubs | New<br>Members | Charter<br>Members | Reinstate<br>Members | Transfer<br>Members | Total<br>Member<br>Added | Total<br>Members<br>Dropped | Gain/<br>Loss<br>Members |
|-----------|--------------|------------------|------------------------|----------------|--------------------|----------------------|---------------------|--------------------------|-----------------------------|--------------------------|
| 2016-2017 | 22           | 1                | 21                     | 724            | 742                | 91                   | 35                  | 1,592                    | 896                         | 696                      |
| 2017-2018 | 7            | 7                | 0                      | 309            | 326                | 118                  | 24                  | 777                      | 2,143                       | -1,366                   |
| 2018-2019 | 0            | 10               | -10                    | 114            | 61                 | 36                   | 18                  | 229                      | 694                         | -465                     |
| 2019-2020 | 0            | 7                | -7                     | 0              | 45                 | 49                   | 3                   | 97                       | 405                         | -308                     |
| 2020-2021 | 0            | 0                | 0                      | 278            | 49                 | 47                   | 34                  | 408                      | 426                         | -18                      |
| Average   | 6            | 5                | 1                      | 285            | 245                | 68                   | 23                  | 621                      | 913                         | -292                     |